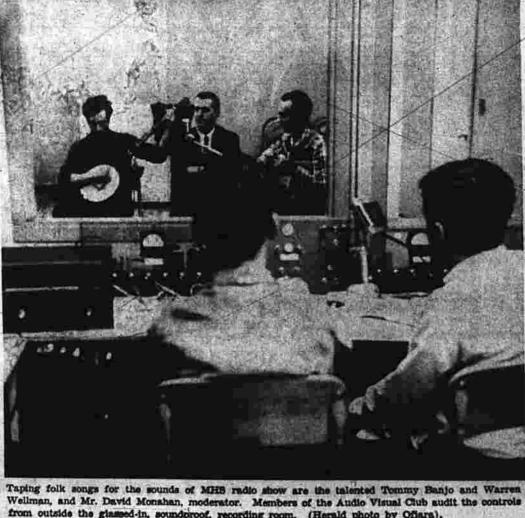

### **Musicians Present** Colorful Program

united Nations assembly in April After eating in the delegate's served the lights were turned off were found to be aboard the train headed for New York March 2. After eating in the delegate's served the lights were turned off faming before the full effect of flaming the faculty Firecrackers Fire cheries could be had. headed for New York March 2.

En route to New York, MHS representatives compared notes with representatives from six other schools which are to participate in the mock assembly.

ted to spend two hours wandering that the story had been to spend two hours wandering that the story had been to spend two hours wandering the story dishes. Sue Boris, '63 with representatives from six other schools which are to participate in the mock assembly.

ted to spend two hours wandering the story dishes, Sue Boris, '63 with representatives from six other schools which are to participate in the mock assembly.

et schools which are to participate in the mock assembly.