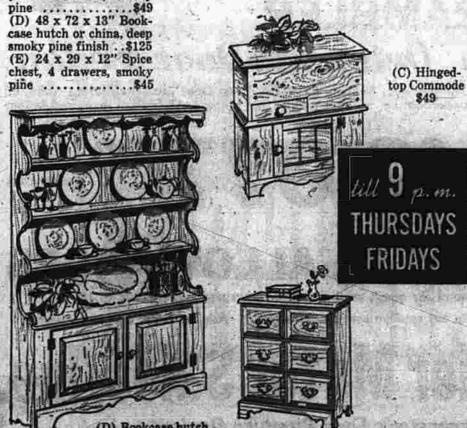

Knotty Pine

adds charm to your maple or cherry Early American rooms

Knotty pine in your maple or cherry room is like a dash of spice in your favorite salad! These cabinet pieces add flavor to your Early American settings. Perfect in pine rooms, of course!

sink, use as planter or bar, smoky pine ....\$49 (C) 29 x 29 x 161/2" Commode, hinged top, houses your Hi-Fi set, smoky

PATRICK'S

AND THE SECOND BIRTHDAY OF ...

"The Better Compact Car

YOU'LL BE IN CLOVER WITH OUR